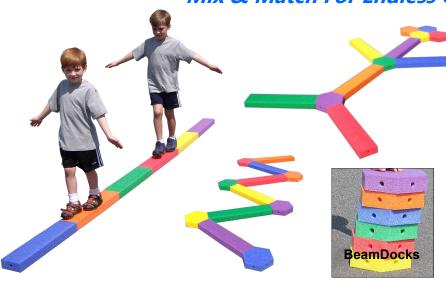

### StarterBeams...

#### This Is Where Beam-Balancing Begins!

Light and easily portable beams attach together in seconds with high-impact tube plugs. Six sections in *COLORZ* are 2' L x 5" W x 2.5" H for 12 feet of beam. Optional hexagonal *BeamDocks* open the imagination to dozens of shapes and balance challenges. Constructed of no-tear *Dura-Tuff Foam* for years of tough institutional use. Activity guide includes over 24 layout configurations.

**StarterBeam**.....set (6 sections) **BeamDocks**.....set (6 Docks)

Get kids' feet above the ground so they can feel when they've lost their balance and stepped off. Flat poly spots can't teach balance! No-tear Dura-Tuff Foam construction: 2 1/2" high; activity guide included. Three different 6-piece sets for 3 different challenges. In sets of 6 COLORZ. Activity guide included.