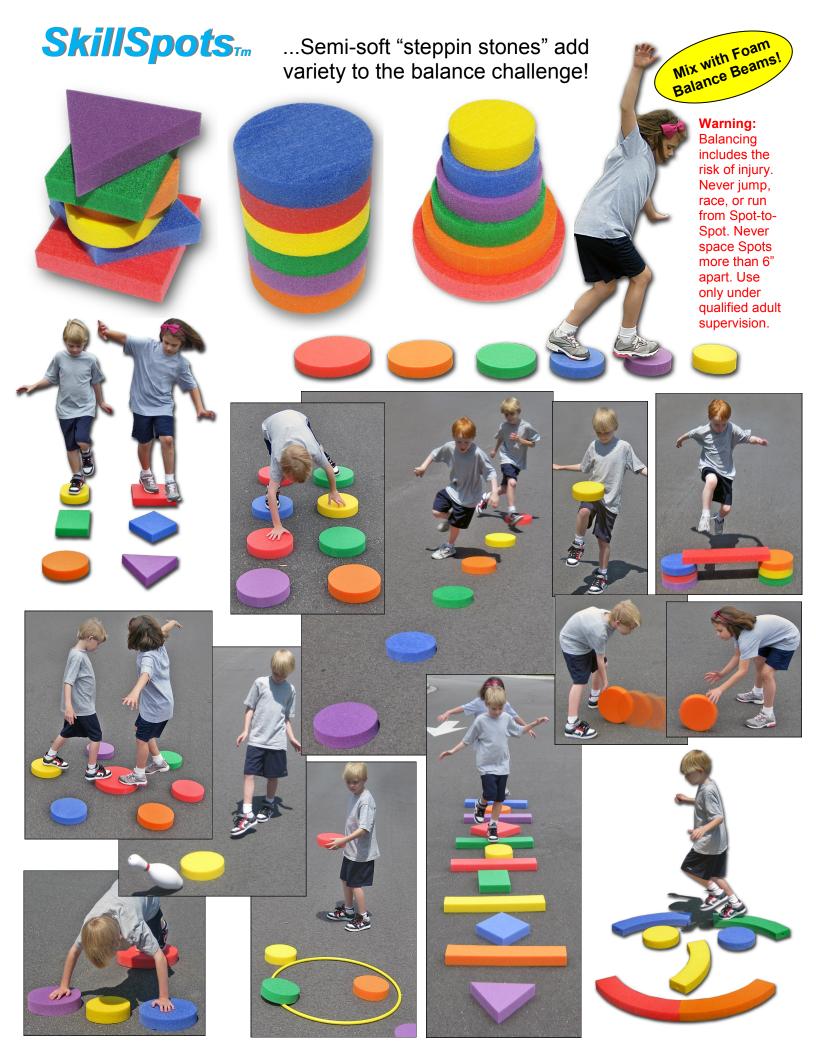

**StarterBeam**.....set (6 sections) **BeamDocks**.....set (6 Docks)

Get kids' feet above the ground so they can feel when they've lost their balance and stepped off. Flat poly spots can't teach balance! No-tear Dura-Tuff Foam construction: 2 1/2" high; activity guide included. Three different 6-piece sets for 3 different challenges. In sets of 6 COLORZ. Activity guide included.

Challenge Set (12" dia. To 7" dia.)....set of 6 GeoSpots Set (approx. 10" dia.)....set of 6 Standard Set (all 9" dia.)....set of 6

only under qualified adult supervision.