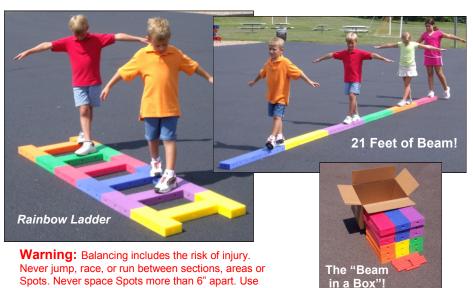

# Create-A-Beam...

## Offers the Most Configuration Options!

Now it's possible to create dozens of balance challenges with easy to connect "brick-like" sections. Each is 15"L x 5" W x 2 1/2" H. Sections have 8 pre-set holes which connect with small plastic tubes. Mix-and-match the connecting points for almost endless beam patterns! Layouts can be created in less than a minute, and when disassembled, all 18 COLORZ sections store compactly in a box. Constructed of Dura-Tuff Foam for years of use. Activity guide included.

Create-A-Beamm.....set (of 18 sections)