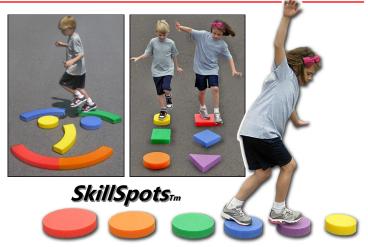

**StarterBeam**.....set (6 sections) **BeamDocks**.....set (6 Docks)

Get kids' feet above the ground so they can feel when they've lost their balance and stepped off. Flat poly spots can't teach balance! No-tear Dura-Tuff Foam construction: 2 1/2" high; activity guide included. Three different 6-piece sets for 3 different challenges. In sets of 6 COLORZ. Activity guide included.

Challenge Set (12" dia. To 7" dia.)....set of 6 GeoSpots Set (approx. 10" dia.)....set of 6 Standard Set (all 9" dia.)....set of 6

only under qualified adult supervision.