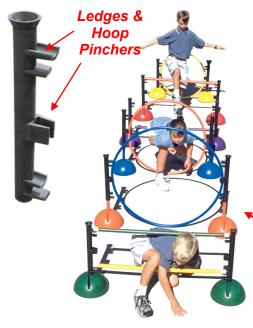

## **Multi-Dome System**

Activity
Standards
(Obstacle Courses)

**Wand-Post** (Vertical or Horizontal)

...or volleyball lead-up...

**Writing Boards** 

**HoopKlipz** (Tilt to Any Angle)

**Agility Kits** 

Hoops