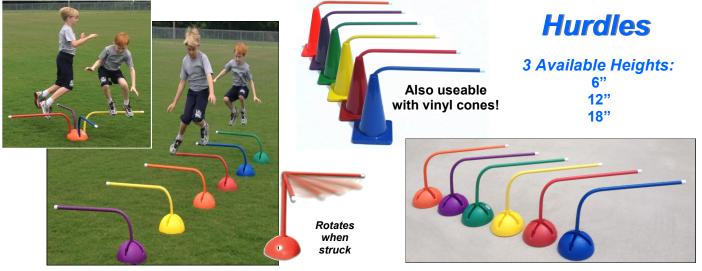

## Multi-Dome System Patented

Now fits All Hoop Diameters! ...even "Skinny" No-Kink Hoops

Sand our water <u>fillable</u> for up to 10 lbs of stability...



Full Size "Jr. " Domes

5" High
4" High

10" Wide

8" Wide

—"Jr." Domes for hoops, posts & arches
— Full Size for all add-ons, including tennis nets

Balance on only under adult supervision; never jump or run from Dome to Dome. \_ Further instructions below.

## **ArchGates** (36" H x 36" W) **Mini ArchGates** (20 H" x 20 W)









## **Multi-Dome System**





Activity
Standards
(Obstacle Courses)

**Wand-Post** (Vertical or Horizontal)



...or volleyball lead-up...





**Writing Boards** 



**HoopKlipz** (Tilt to Any Angle)



**Agility Kits** 





Hoops



Posts

"L" Hurdles

Adjust 4" - 24" High