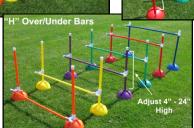

## Multi-Dome System Patented

Now fits All Hoop Diameters! ...even "Skinny" No-Kink Hoops

Sand our water <u>fillable</u> for up to 10 lbs of stability...



Full Size "Jr. " Domes

5" High
4" High

10" Wide

8" Wide

—"Jr." Domes for hoops, posts & arches
— Full Size for all add-ons, including tennis nets

Balance on only under adult supervision; never jump or run from Dome to Dome. \_ Further instructions below.

## **ArchGates** (36" H x 36" W) **Mini ArchGates** (20 H" x 20 W)









## **Multi-Dome System**





Activity
Standards
(Obstacle Courses)

**Wand-Post** (Vertical or Horizontal)



...or volleyball lead-up...





**Writing Boards** 



**HoopKlipz** (Tilt to Any Angle)



**Agility Kits** 





Hoops



Posts

"L" Hurdles

Adjust 4" - 24" High