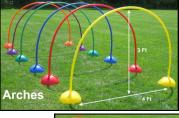

## Multi-Dome System Patented

Now fits All Hoop Diameters! ...even "Skinny" No-Kink Hoops

Sand our water <u>fillable</u> for up to 10 lbs of stability...



Full Size "Jr. " Domes

5" High
4" High

10" Wide

8" Wide

—"Jr." Domes for hoops, posts & arches
— Full Size for all add-ons, including tennis nets

Balance on only under adult supervision; never jump or run from Dome to Dome. \_ Further instructions below.

## **ArchGates** (36" H x 36" W) **Mini ArchGates** (20 H" x 20 W)









## **Multi-Dome System**





Activity
Standards
(Obstacle Courses)

**Wand-Post** (Vertical or Horizontal)



...or volleyball lead-up...





**Writing Boards** 



**HoopKlipz** (Tilt to Any Angle)



**Agility Kits** 





Hoops



Posts

"L" Hurdles

Adjust 4" - 24" High