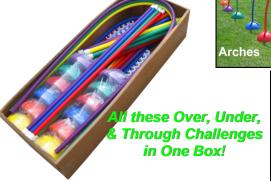

## Multi-Dome System Patented

Now fits All Hoop Diameters! ...even "Skinny" No-Kink Hoops

Sand our water <u>fillable</u> for up to 10 lbs of stability...



Full Size "Jr. " Domes

5" High
4" High

10" Wide

8" Wide

—"Jr." Domes for hoops, posts & arches
— Full Size for all add-ons, including tennis nets

Balance on only under adult supervision; never jump or run from Dome to Dome. \_ Further instructions below.

## **ArchGates** (36" H x 36" W) **Mini ArchGates** (20 H" x 20 W)









## **Multi-Dome System**





Activity
Standards
(Obstacle Courses)

**Wand-Post** (Vertical or Horizontal)



...or volleyball lead-up...





**Writing Boards** 



**HoopKlipz** (Tilt to Any Angle)



**Agility Kits** 





Hoops



Posts

"L" Hurdles

Adjust 4" - 24" High