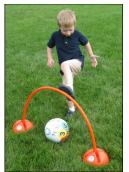

## Multi-Dome System Patented

Now fits All Hoop Diameters! ...even "Skinny" No-Kink Hoops

Sand our water <u>fillable</u> for up to 10 lbs of stability...



Full Size "Jr. " Domes

5" High
4" High

10" Wide

8" Wide

—"Jr." Domes for hoops, posts & arches
— Full Size for all add-ons, including tennis nets

Balance on only under adult supervision; never jump or run from Dome to Dome. \_ Further instructions below.

## **ArchGates** (36" H x 36" W) **Mini ArchGates** (20 H" x 20 W)









## **Multi-Dome System**





Activity
Standards
(Obstacle Courses)

**Wand-Post** (Vertical or Horizontal)



...or volleyball lead-up...





**Writing Boards** 



**HoopKlipz** (Tilt to Any Angle)



**Agility Kits** 





Hoops



Posts

"L" Hurdles

Adjust 4" - 24" High