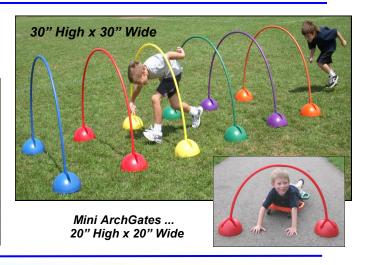

## Multi-Dome System Patented

Now fits All Hoop Diameters! ...even "Skinny" No-Kink Hoops

Sand our water <u>fillable</u> for up to 10 lbs of stability...



Full Size "Jr. " Domes

5" High
4" High

10" Wide

8" Wide

—"Jr." Domes for hoops, posts & arches
— Full Size for all add-ons, including tennis nets

Balance on only under adult supervision; never jump or run from Dome to Dome. \_ Further instructions below.

## **ArchGates** (36" H x 36" W) **Mini ArchGates** (20 H" x 20 W)









## **Multi-Dome System**





Activity
Standards
(Obstacle Courses)

**Wand-Post** (Vertical or Horizontal)



...or volleyball lead-up...





**Writing Boards** 



**HoopKlipz** (Tilt to Any Angle)



**Agility Kits** 





Hoops



Posts

"L" Hurdles

Adjust 4" - 24" High