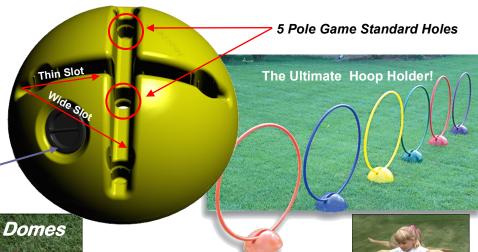

## Multi-Dome System Patented

Now fits All Hoop Diameters! ...even "Skinny" No-Kink Hoops

Sand our water <u>fillable</u> for up to 10 lbs of stability...

Full Size "Jr. " Domes

5" High
4" High

10" Wide

8" Wide

—"Jr." Domes for hoops, posts & arches
— Full Size for all add-ons, including tennis nets

Balance on only under adult supervision; never jump or run from Dome to Dome. \_ Further instructions below.