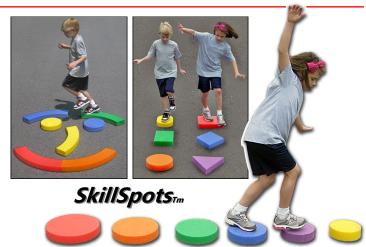

> Curve-A-Beamтм (6 sections)

Get kids' feet above the ground so they can feel when they've lost their balance and stepped off. Flat poly spots can't teach balance! No-tear Dura-Tuff Foam construction: 2 1/2" high; activity guide included. Three different 6-piece sets for 3 different challenges. In sets of 6 **COLORZ**. Activity guide included.

Challenge Set (12" dia. To 7" dia.)....set of 6 GeoSpots Set (approx. 10" dia.).....set of 6 Standard Set (all 9" dia.)....set of 6

only under qualified adult supervision.

Create-A-Beam