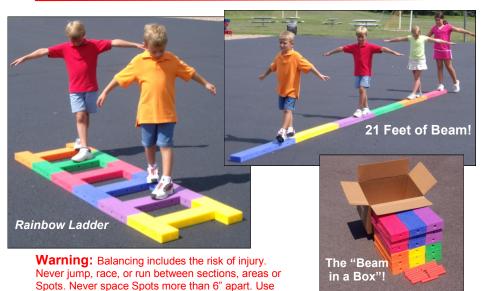

#### Offers the Most Configuration Options!

Now it's possible to create dozens of balance challenges with easy to connect "brick-like" sections. Each is 15"L x 5" W x 2 1/2" H. Sections have 8 pre-set holes which connect with small plastic tubes. Mix-and-match the connecting points for almost endless beam patterns! Layouts can be created in less than a minute, and when disassembled, all 18 *COLOR2* sections store compactly in a box. Constructed of *Dura-Tuff Foam* for years of use. Activity guide included.

Create-A-Beamm.....set (of 18 sections)