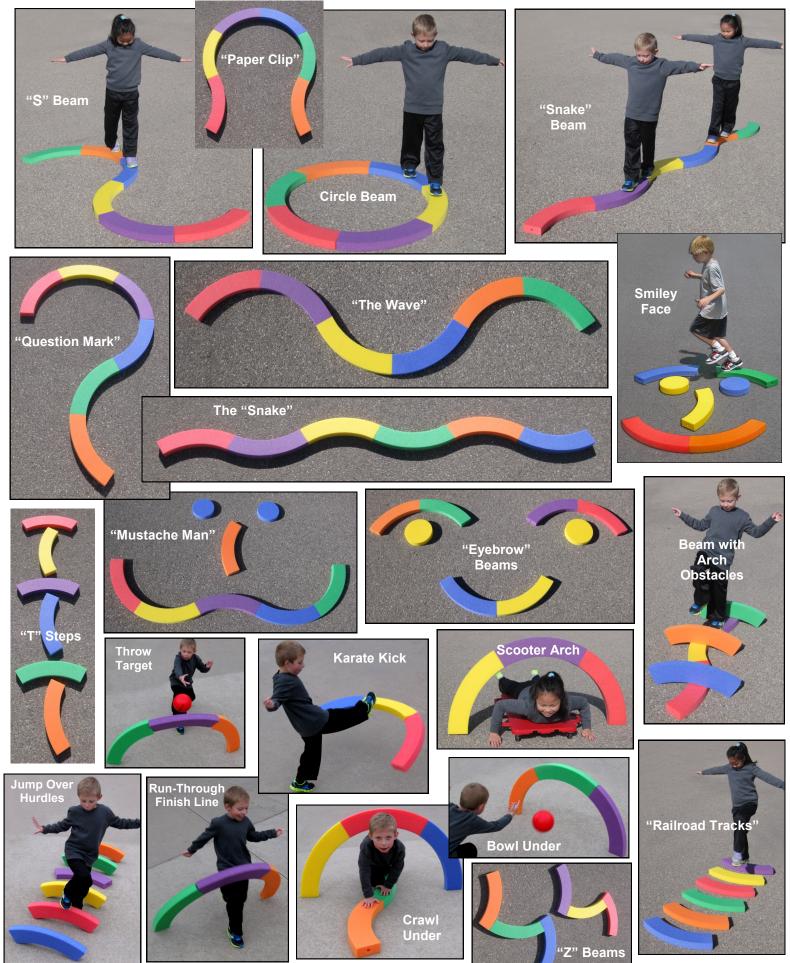

#### **Curve-A-Beam** Add Some Twists & Turns!

Your students get 12 feet of flowing, curvy balance fun in a beam design that's so flexible it can be configured in a dozen ways. Each of the 6 **COLORZ** sections are  $2'' L \times 2.5'' H \times 4.5'' W$ . Sections connect with tube plugs that insert in seconds for quick layout. Constructed of no-rip Dura-Tuff Foam for years of use. Activity guide included.

> Curve-A-Beamтм (6 sections)

Get kids' feet above the ground so they can feel when they've lost their balance and stepped off. Flat poly spots can't teach balance! No-tear Dura-Tuff Foam construction: 2 1/2" high; activity guide included. Three different 6-piece sets for 3 different challenges. In sets of 6 **COLORZ**. Activity guide included.

# Curve-A-Beam

....20 Configurations & Uses; mix with other *Beams* and *SkillSpots* to create endless balance challenges!