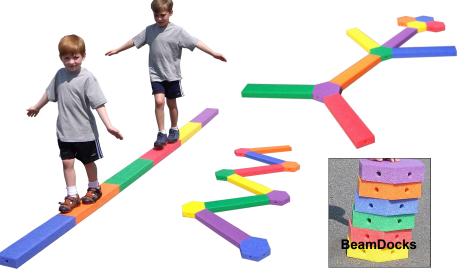

### **StarterBeams** This Is Where Beam-Balancing Begins!

Light and easily portable beams attach together in seconds with high-impact tube plugs. Six sections in **COLORZ** are 2' L x 5" W x 2.5" H for 12 feet of beam. Optional hexagonal **BeamDocks** open the imagination to dozens of shapes and balance challenges. Constructed of no-tear *Dura-Tuff Foam* for years of tough institutional use. Activity guide includes over 24 layout configurations.

> *StarterBeam*.....set (6 sections) *BeamDocks*.....set (6 Docks)