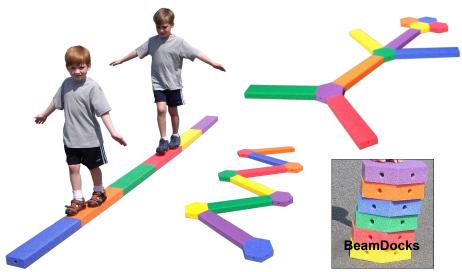

#### **StarterBeams** This Is Where Beam-Balancing Begins!

Light and easily portable beams attach together in seconds with high-impact tube plugs. Six sections in **COLORZ** are 2' L x 5" W x 2.5" H for 12 feet of beam. Optional hexagonal **BeamDocks** open the imagination to dozens of shapes and balance challenges. Constructed of no-tear *Dura-Tuff Foam* for years of tough institutional use. Activity guide includes over 24 layout configurations.

> *StarterBeam*.....set (6 sections) *BeamDocks*.....set (6 Docks)