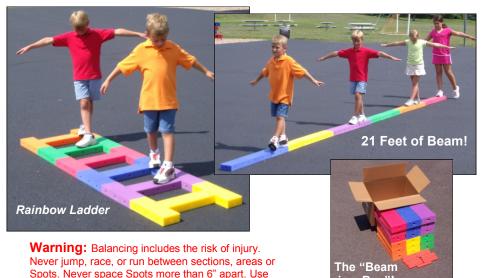

### **Configuration Options!**

Now it's possible to create dozens of balance challenges with easy to connect "brick-like" sections. Each is 15"L x 5" W x 2 1/2" H. Sections have 8 pre-set holes which connect with small plastic tubes. Mix-and-match the connecting points for almost endless beam patterns! Layouts can be created in less than a minute, and when disassembled, all 18 **COLORZ** sections store compactly in a box. Constructed of *Dura-Tuff Foam* for years of use. Activity guide included.

Create-A-Beamm.....set (of 18 sections)