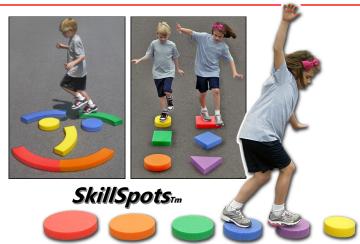

Curve-A-Beamm (6 sections)

Get kids' feet above the ground so they can feel when they've lost their balance and stepped off. Flat poly spots can't teach balance! No-tear Dura-Tuff Foam construction:  $2 \ 1/2''$  high; activity guide included. Three different 6-piece sets for 3 different challenges. In sets of 6 **COLORZ**. Activity guide included.

Challenge Set (12" dia. To 7" dia.)....set of 6 GeoSpots Set (approx. 10" dia.)....set of 6 Standard Set (all 9" dia.)....set of 6

only under qualified adult supervision.

in a Box"

Create-A-Beam