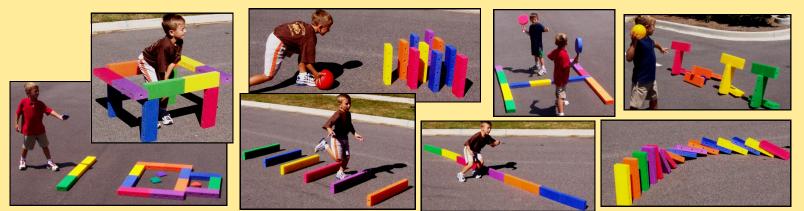

## Create-A-Beam Kids Create...Then Balance! 9"L x 4.5"W Segments with 8 Connecting Points! 9" Double Wide Beam "Robot Man" 21 Feet of Beam Surface! **Balance Ladder** Square with Two 10 1/2 Beams! Gather Blocks Zig-Zag **Beams** 4 Square Straight with Gather Blocks Rectangle **Goal Post** Balance Blocks 'H" Beam Zig-Zag with Gather Blocks "E" Beam #4 Beam "Railroad Tracks" "Snake" Beam

## Beyond Balancing...Boundaries, Targets, and Skill Stations!